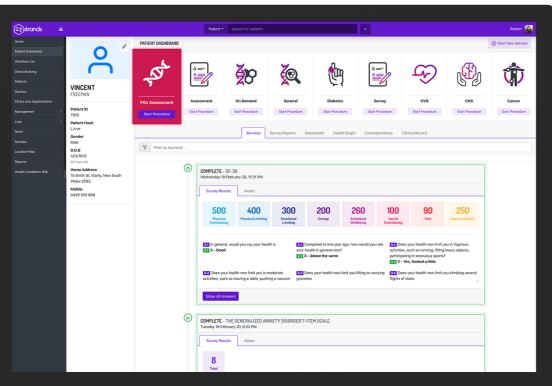

Whole Human Genome Sequencing (WHGS) Genevault service provides a comprehensive view of a person's genetic composition. This blood extraction, sequencing and secure storage provides on-demand and realtime access of the patients' big data including fastq, alignment and variant files, providing insights into current and future best suited medication and disease risk based on your DNA.

### **GENOME EMPOWERED CARE**

Online Diagnostic Assessments & Knowledge Base

Medical Data Integration

Specialist Care Team Network